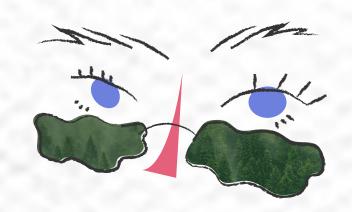

#### PRIMARY LOGO

Illustrative logo of Tracy with reference to her blue eyes & signature sunglasses look.

#### **DESIGN ELEMENTS**

Paper/ grunge/ natural textures.
Irregular shapes & cut out look.
Textured brush & handdrawn elements.