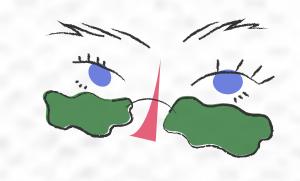

#### PRIMARY LOGO

Illustrative logo of Tracy with reference to her blue eyes & signature sunglasses look.

#### **DESIGN ELEMENTS**

Paper/ grunge/ natural textures.
Irregular shapes & cut out look.
Textured brush & handdrawn elements.