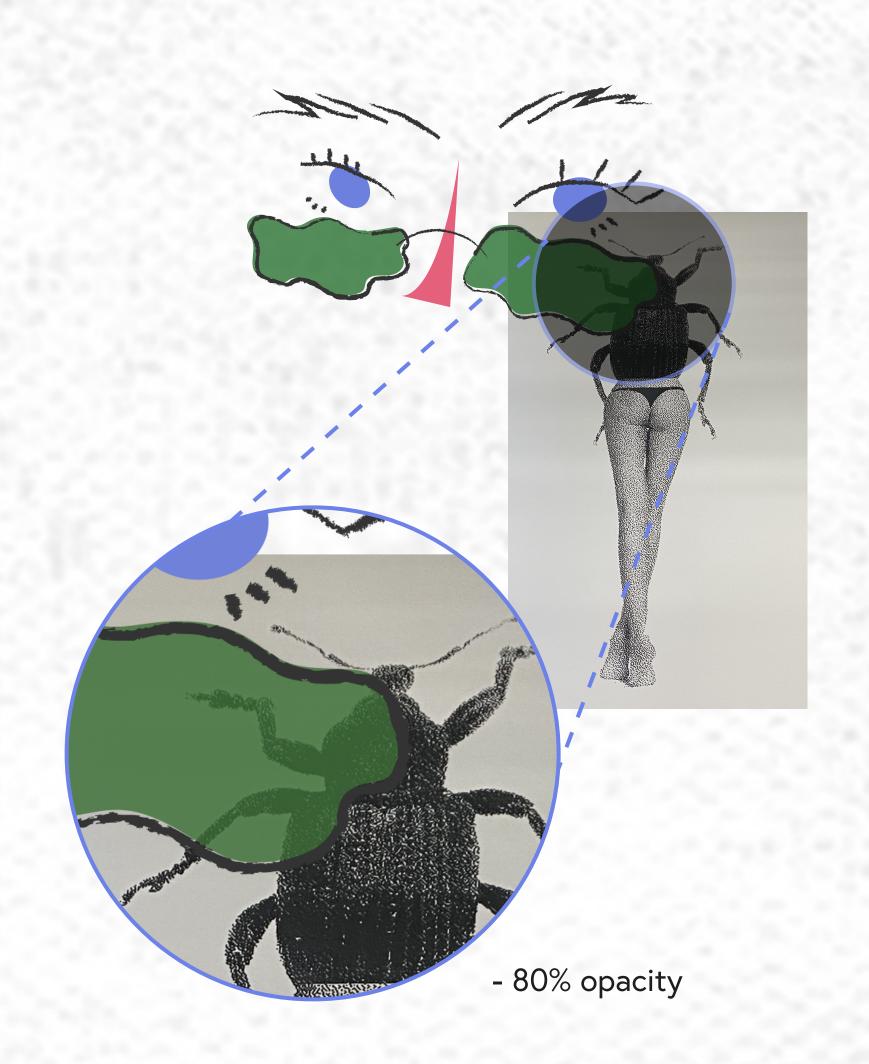

#### LOGO USAGE

masking

#### **DESIGN ELEMENTS**

Paper/ grunge/ natural textures.
Irregular shapes & cut out look.
Textured brush & handdrawn elements.