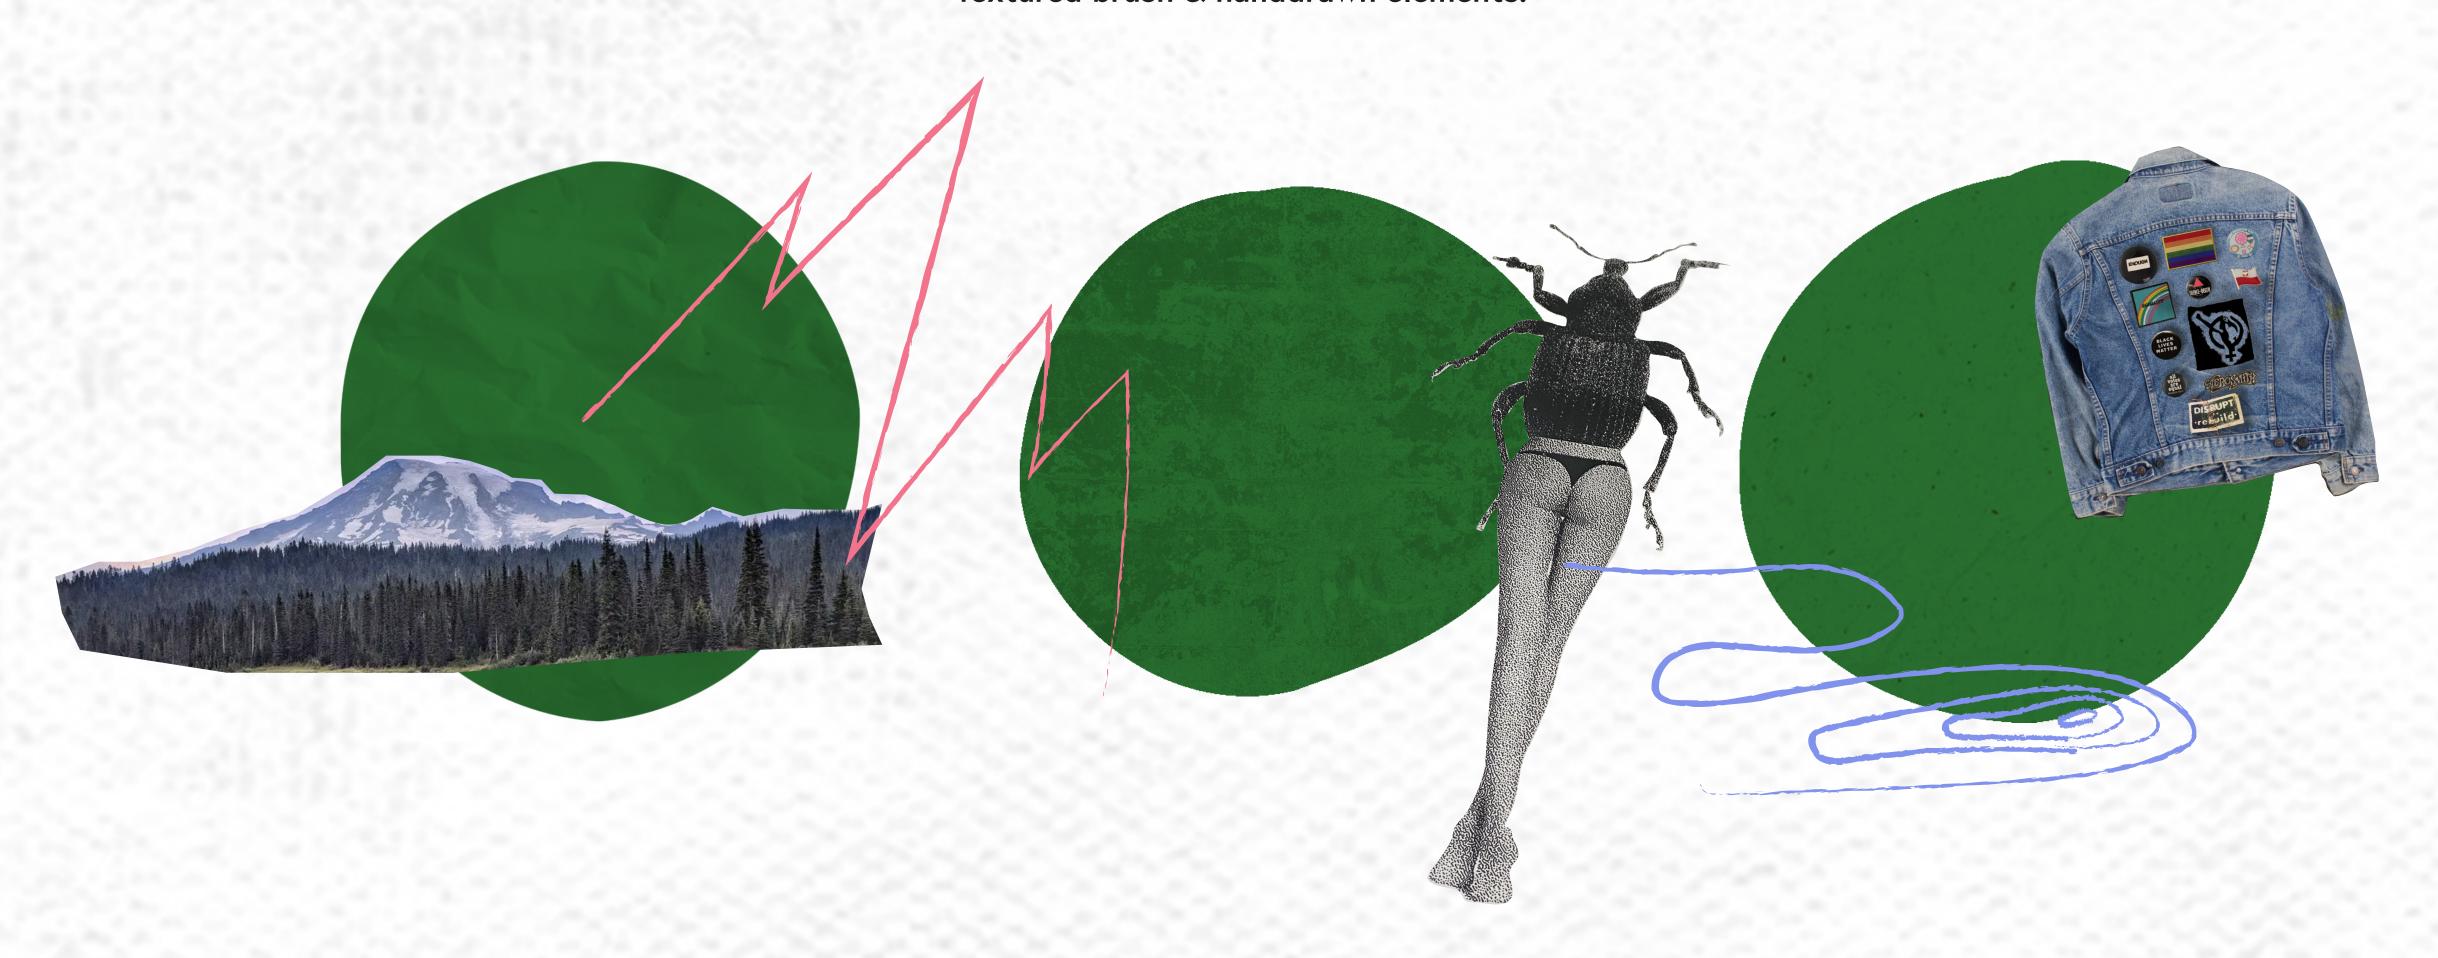

#### **DESIGN ELEMENTS**

Paper/ grunge/ natural textures.
Irregular shapes & cut out look.
Textured brush & handdrawn elements.