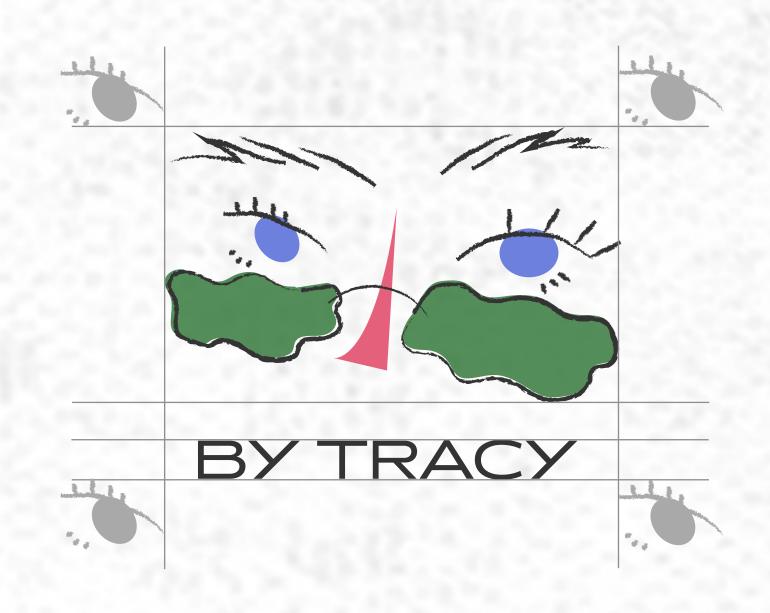

#### PRIMARY LOGO

Illustrative logo of Tracy with reference to her blue eyes & signature sunglasses look.

#### LOGO USAGE

horizontal logo