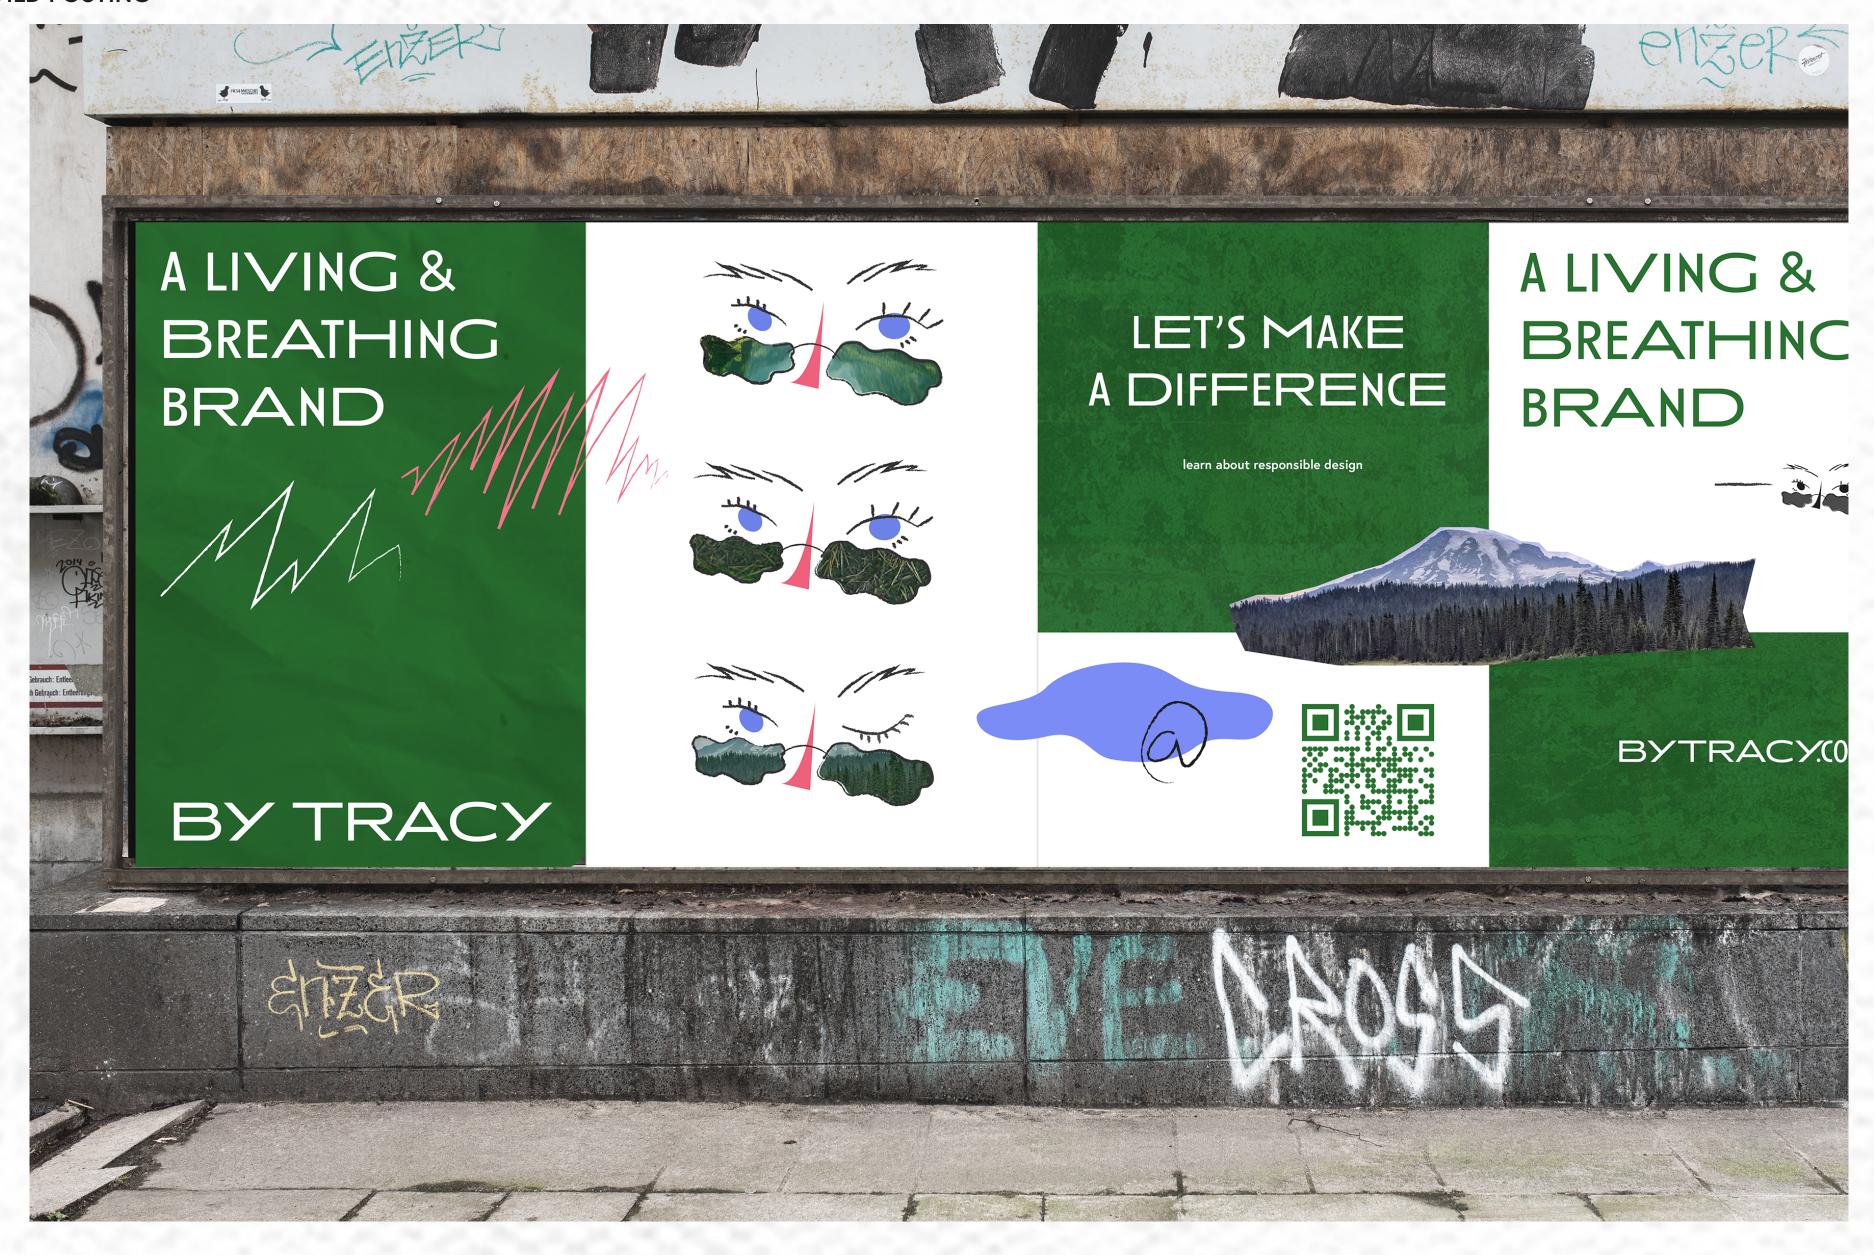

#### **DESIGN ELEMENTS**

Paper/ grunge/ natural textures.
Irregular shapes & cut out look.
Textured brush & handdrawn elements.